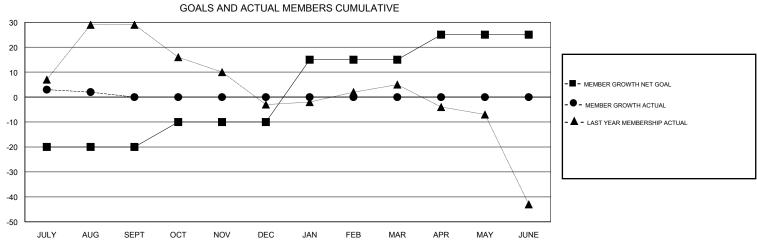

## MONTHLY MEMBERSHIP PROGRESS REPORT

District 105 C

Results as of: 08/31/2017

## JOOST PAIJMANS **LOCATION ENGLAND GMT CA** Clubs Members RESULTS FOR 2017-2018 RESULTS FOR 2017-2018 NEW CLUBS NEW CLUB GOAL DROPPED CLUBS MEMBER GROWTH NET MEMBER GROWTH DROPPED QUARTER QUARTER GOAL ACTUAL MEMBERS ACTUAL (including transfers) 0 0 0 -20 8 6 JULY/AUG/SEPT JULY/AUG/SEPT 0 10 0 0 OCT/NOV/DEC OCT/NOV/DEC 1 0 0 25 0 0 JAN/FEB/MAR JAN/FEB/MAR 0 0 0 0 10 0 APR/MAY/JUNE APR/MAY/JUNE